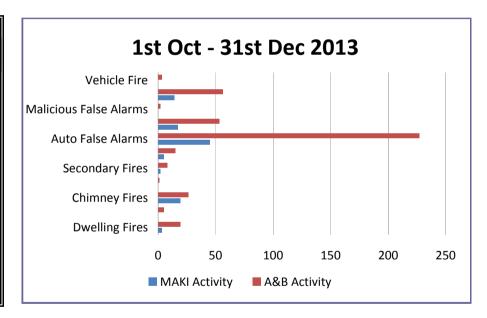

| 1st Oct - 31st Dec 2013 |          |          |               |
|-------------------------|----------|----------|---------------|
|                         | MAKI     | A&B      | MAKI Activity |
| Incident                | Activity | Activity | Against A&B   |
| Dwelling Fires          | 3        | 19       | 16%           |
| Non-Domestic Fires      | 0        | 5        | 0%            |
| Chimney Fires           | 19       | 26       | 73%           |
| Grass Fires             | 0        | 1        | 0%            |
| Secondary Fires         | 2        | 8        | 25%           |
| Road Traffic Collisions | 5        | 15       | 33%           |
| Auto False Alarms       | 45       | 227      | 20%           |
| Manual False Alarms     | 17       | 53       | 32%           |
| Malicious False Alarms  | 0        | 2        | 0%            |
| Other Special Services  | 14       | 56       | 25%           |
| Vehicle Fire            | 0        | 3        | 0%            |
| Total                   | 105      | 415      | 25%           |