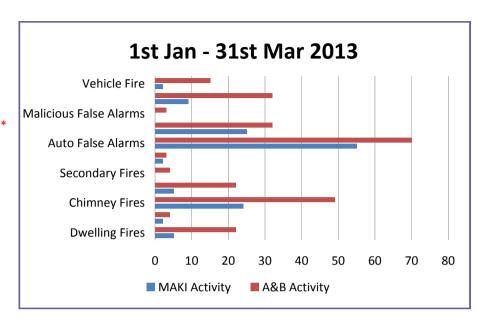

## **MAKI Community Safety Forum**

**Scottish Fire and Rescue Service Incident Report 2013** 

| 1st Jan - 31st Mar 2013 |                  |                 |                           |
|-------------------------|------------------|-----------------|---------------------------|
| Incident                | MAKI<br>Activity | A&B<br>Activity | MAKI Activity Against A&B |
| Dwelling Fires          | 5                | 22              | 23%                       |
| Non-Domestic Fires      | 2                | 4               | 50%                       |
| Chimney Fires           | 24               | 49              | 49%                       |
| Grass Fires             | 5                | 22              | 23%                       |
| Secondary Fires         | 0                | 4               | 0%                        |
| Road Traffic Collisions | 2                | 3               | 67%                       |
| Auto False Alarms       | 55               | 70              | 79%                       |
| Manual False Alarms     | 25               | 32              | 78%                       |
| Malicious False Alarms  | 0                | 3               | 0%                        |
| Other Special Services  | 9                | 32              | 28%                       |
| Vehicle Fire            | 2                | 15              | 13%                       |
| Total                   | 129              | 256             | 50%                       |