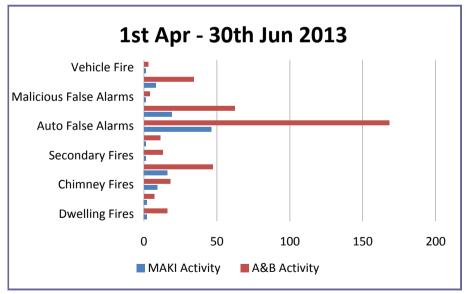

| 1st Apr - 30th Jun 2013 |          |          |               |
|-------------------------|----------|----------|---------------|
|                         | MAKI     | A&B      | MAKI Activity |
| Incident                | Activity | Activity | Against A&B   |
| Dwelling Fires          | 2        | 16       | 13%           |
| Non-Domestic Fires      | 2        | 7        | 29%           |
| Chimney Fires           | 9        | 18       | 50%           |
| Grass Fires             | 16       | 47       | 34%           |
| Secondary Fires         | 1        | 13       | 8%            |
| Road Traffic Collisions | 1        | 11       | 9%            |
| Auto False Alarms       | 46       | 168      | 27%           |
| Manual False Alarms     | 19       | 62       | 31%           |
| Malicious False Alarms  | 1        | 4        | 25%           |
| Other Special Services  | 8        | 34       | 24%           |
| Vehicle Fire            | 1        | 3        | 33%           |
| Total                   | 106      | 383      | 28%           |